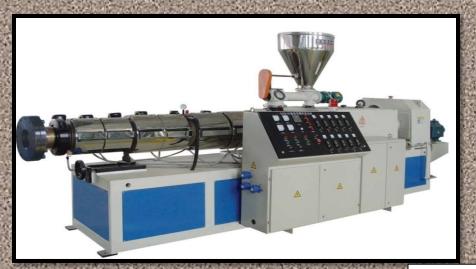

## **Machinery Photographs**

Extruder

Cooling Tank

**Hopper Loader** 

www.entrepreneurindia.co

Main Extruder-75mm