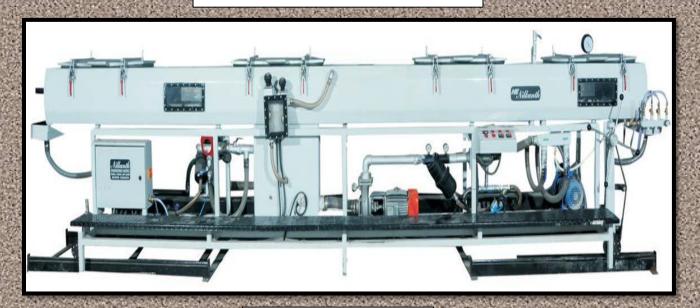

## **Machinery Photographs**

Extruder

Cooling Tank

**Hopper Loader** 

www.entrepreneurindia.co

Main Extruder-75mm