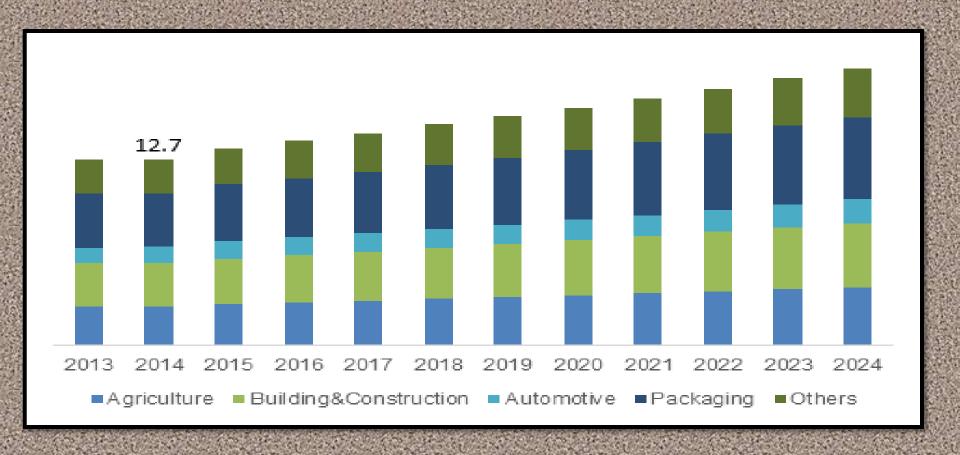

# Europe High Density Polyethylene Market size, by end-user, 2013-2024 (USD Million)