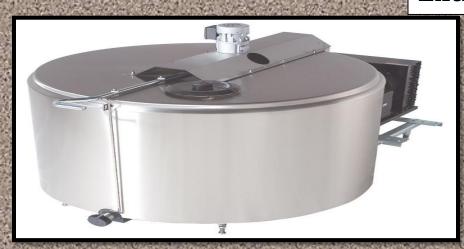

## **Machinery Photographs**

Extruder

Cooling Tank

**Hopper Loader** 

www.entrepreneurindia.co

Main Extruder-75mm