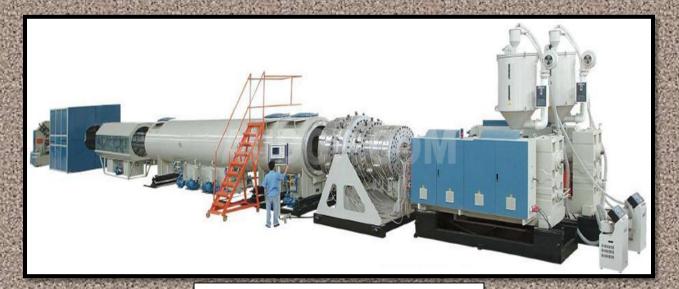

## **Machinery Photographs**

Extruder

Cooling Tank

**Hopper Loader** 

www.entrepreneurindia.co

Main Extruder-75mm