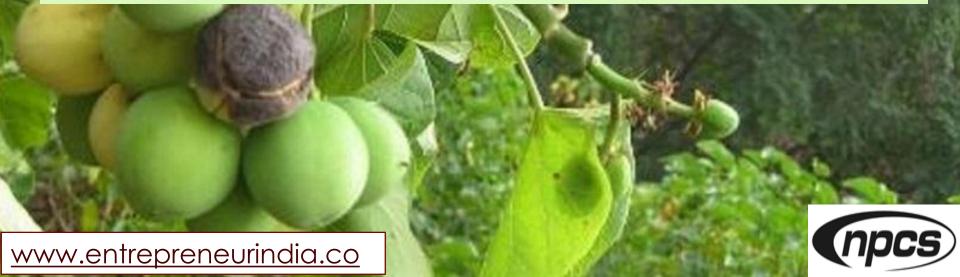

#### 4. TREE DESCRIPTION

- Leaves
- Flowers
- Fruits
- Seeds
- Roots

#### 6. JATROPHA: THE WONDER OIL BEARING TREE!

- Introduction
- Botanical Features
- Ecological Requirement
- Interesting History and Future of the Plant
- Uses of Jatropha curcas
- Jatropha : As ornamental Plant
- Jatropha: As a fence
- Jatropha curcas: As a potential oil crop